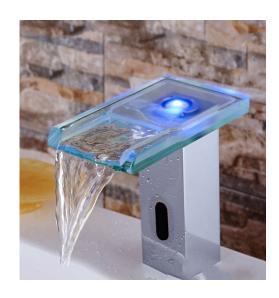

## **FEATURES**

Commercial Grade Faucet, ADA Compliant, Cast Brass Spout, Quick Connect Fittings, Integrated Water Shut-off, Hygienic Line Flush, Water Usage and Battery Strength Reporting, Self-adapting Sensor