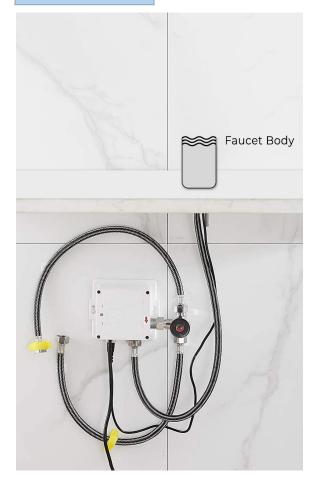

## Specs

Power: AC & DC 6V (batteries not included)

Water Consumption: 0.05Mpa-0.6Mpa

Detection Zone: 16-32 cm or adjustable

Motor valve lifespan: up to 500000 flushes

Battery lifespan: 100000 cycles

Static Power Consumption: 0.36mw

Working Power consumption: ≤0.5mw

Inductive Opening Time: < 1 second

Inductive Closing Time: < 2 second

Dia.of inlet / outlet pipe: G1/2"

Flux: ≥0.07L/S

Power Supply: Box Transformer (BOX)

Temperature Mixer: Below Deck Manual Mixing Valve (BDM)